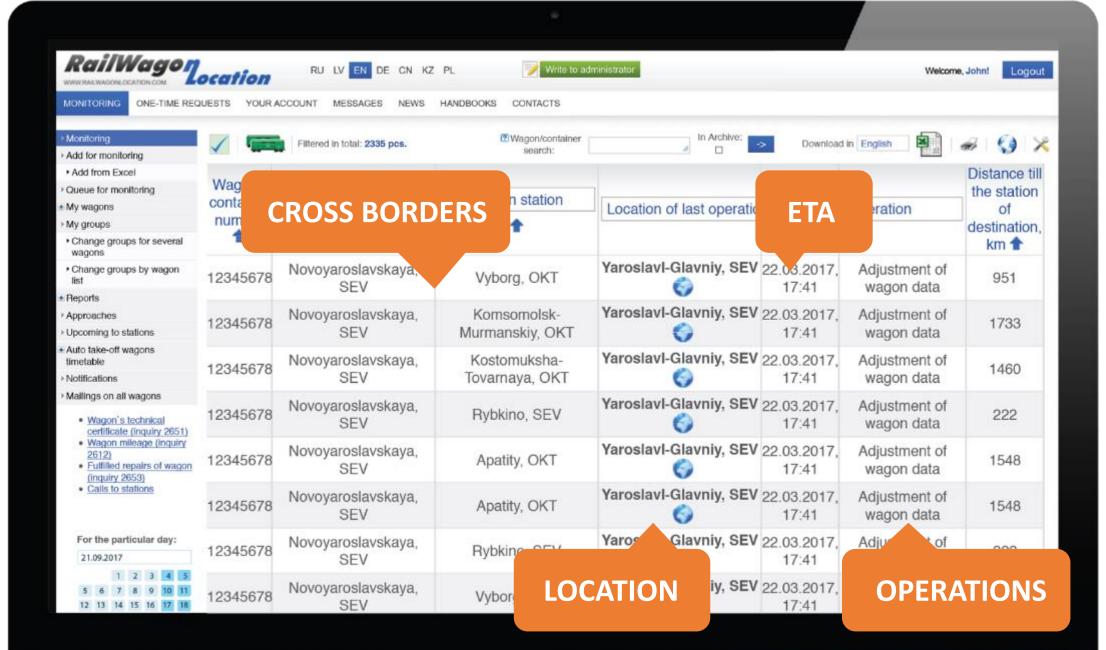

# WHAT INFORMATION DO FORWARDERS AND THEIR CLIENTS NEED?

Notifications about operations

Information about crossing borders and trans-shipping at borders, about parked or stand still days

Station approach & uploading and ETA

 Data export to other IT systems all under high security demands

 Automatic transmission of location data to clients

Integrated freight rate calculations

QUALITY OF INFORMATION SUPPORT

Reliability

**Timeliness** 

### **INFORMATION SUPPORT FROM SIGIS**

Location of wagons and containers, time and place of the last operation (freight, route and so on)

Estimated Time of Arrival (ETA)

Belarus

Georgia

Kazakhstan

Kyrgyzstan